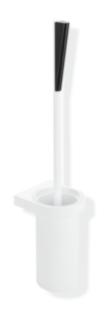

## **Properties**

System 800 K Toilet brush unit

• consisting of toilet brush, brush container and ring-shaped, wall-mounted bracket

Telefon: +49 5691 82-0

Telefax: +49 5691 82-319

- long brush handle with ergonomic gripping handle for easy use
- brush head can be replaced due to bayonet fixing
- for wall mounting, concealed fixing
- 105 mm wide, 543 mm high and 120 mm deep
- holder and cylindrical brush container made and brush handle of high-quality polyamide in the HEWI colours 98 (signal white) or 99 (pure white)
- handle grip made of high-quality polyamide, black
- including non-corrosive HEWI fixing material