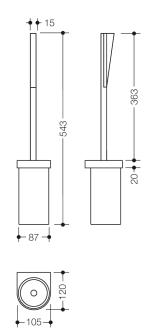

Similar picture Dimensions in mm

## **Properties**

System 800 K Toilet brush unit

• consisting of toilet brush, brush container and ring-shaped, wall-mounted bracket

Telefon: +49 5691 82-0

Telefax: +49 5691 82-319

- long brush handle with ergonomic gripping handle for easy use
- brush head can be replaced due to bayonet fixing
- for wall mounting, concealed fixing
- 105 mm wide, 543 mm high and 120 mm deep
- holder and cylindrical brush container made and brush handle of high-quality polyamide in the HEWI colours 98 (signal white) or 99 (pure white)
- handle grip made of high-quality polyamide, black
- including non-corrosive HEWI fixing material